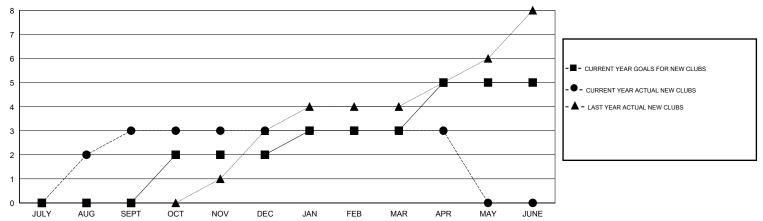

## GOALS AND ACTUAL MEMBERS CUMULATIVE

| -■- NEW MEMBER GROWTH NET C   | GOAL |
|-------------------------------|------|
| - ● - NEW MEMBER GROWTH ACTU  | JAL  |
| - ▲ - LAST YEAR MEMBERSHIP AC | TUAL |
|                               |      |
|                               |      |
|                               |      |