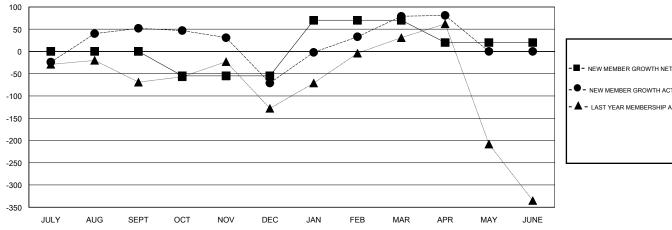

## GOALS AND ACTUAL MEMBERS CUMULATIVE

| -■- NEW MEMBER GROWTH NET C   | GOAL |
|-------------------------------|------|
| - ● - NEW MEMBER GROWTH ACTU  | JAL  |
| - ▲ - LAST YEAR MEMBERSHIP AC | TUAL |
|                               |      |
|                               |      |
|                               |      |