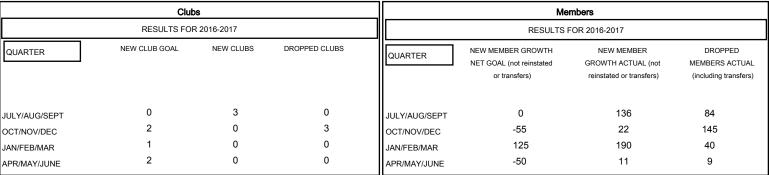

## MONTHLY MEMBERSHIP PROGRESS REPORT

District 321 E

Results as of: 4/30/2017





## GOALS AND ACTUAL NEW CLUBS CUMULATIVE



## GOALS AND ACTUAL MEMBERS CUMULATIVE



| -■- NEW MEMBER GROWTH NET C   | GOAL |
|-------------------------------|------|
| - ● - NEW MEMBER GROWTH ACTU  | JAL  |
| - ▲ - LAST YEAR MEMBERSHIP AC | TUAL |
|                               |      |
|                               |      |
|                               |      |

| DROPPED CLUBS: 3 |     |
|------------------|-----|
| DROPPED MEMBERS  |     |
| DECEASED         | 4   |
| CLUB CANCELLED   | 77  |
| OTHER            | 197 |
| TOTAL            | 278 |

| 49 CLUBS OF 77 ADDED 1 OR MORE | GENDER DIST        | GENDER DISTRIBUTION       |  |
|--------------------------------|--------------------|---------------------------|--|
| NEW MEMBERS                    | MALE               | 1,81